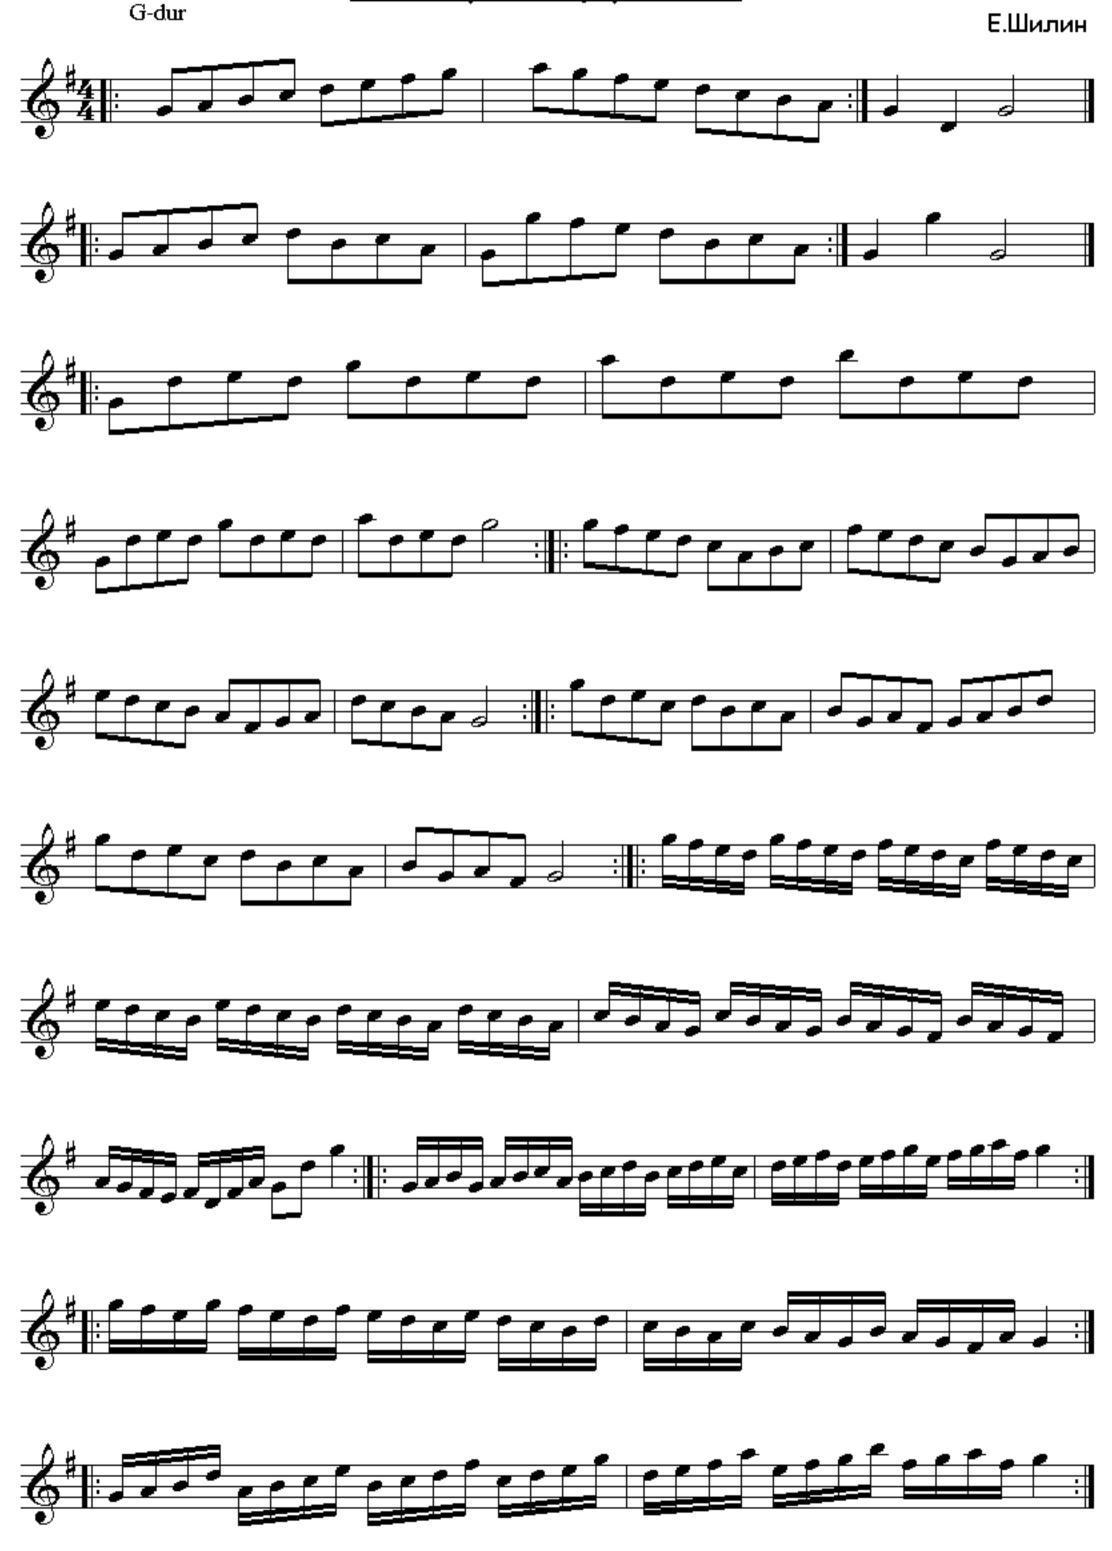

### Е. Шилин

# ШКОЛА ИГРЫ на блокфлейте



# Часть 2 Ежедневные упражнения Сопрано

### <u>Ежедневные упражнения для блокфлейты СОПРАНО</u>

### Тональности Ре-мажор, Ре-минор.

Основная работа должна вестись над красивым, наполненным звуком. Не спешите, играйте упражнения в умеренном темпе. Пьесы специально вставлены между упражнениями, чтобы вы отдыхали от технической работы и время от времени окунались в художественный материал. Главная задача-играть красивым звуком!













# Над полями, да над чистыми



### Тональность Ре-минор

### Exercises 5



### Ах, ты ноченька













## Блокфлейта Сопрано

Гаммообразные упражнения