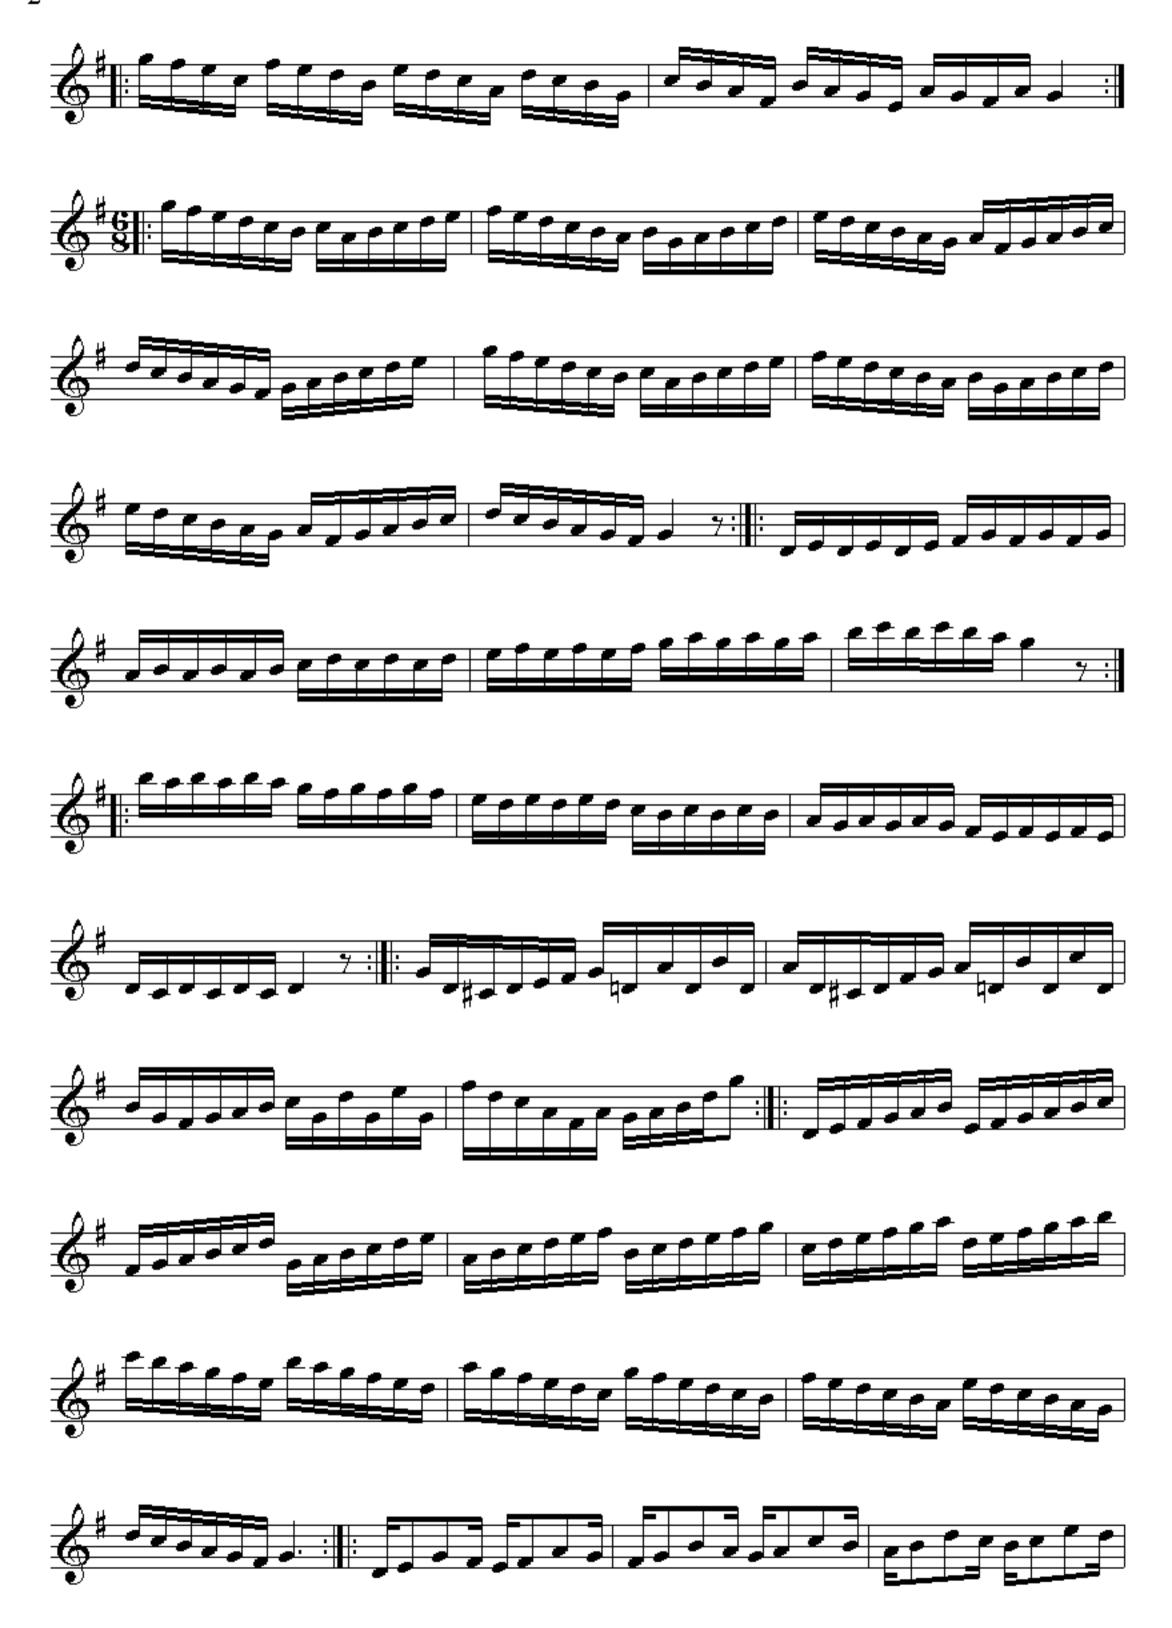

### Е. Шилин

# ШКОЛА ИГРЫ на блокфлейте



# Часть 2 Ежедневные упражнения Сопрано

### <u>Ежедневные упражнения для блокфлейты СОПРАНО</u>

### Тональности Ре-мажор, Ре-минор.

Основная работа должна вестись над красивым, наполненным звуком. Не спешите, играйте упражнения в умеренном темпе. Пьесы специально вставлены между упражнениями, чтобы вы отдыхали от технической работы и время от времени окунались в художественный материал. Главная задача-играть красивым звуком!













# Над полями, да над чистыми



### Тональность Ре-минор

### Exercises 5



### Ах, ты ноченька













## Блокфлейта Сопрано

Гаммообразные упражнения