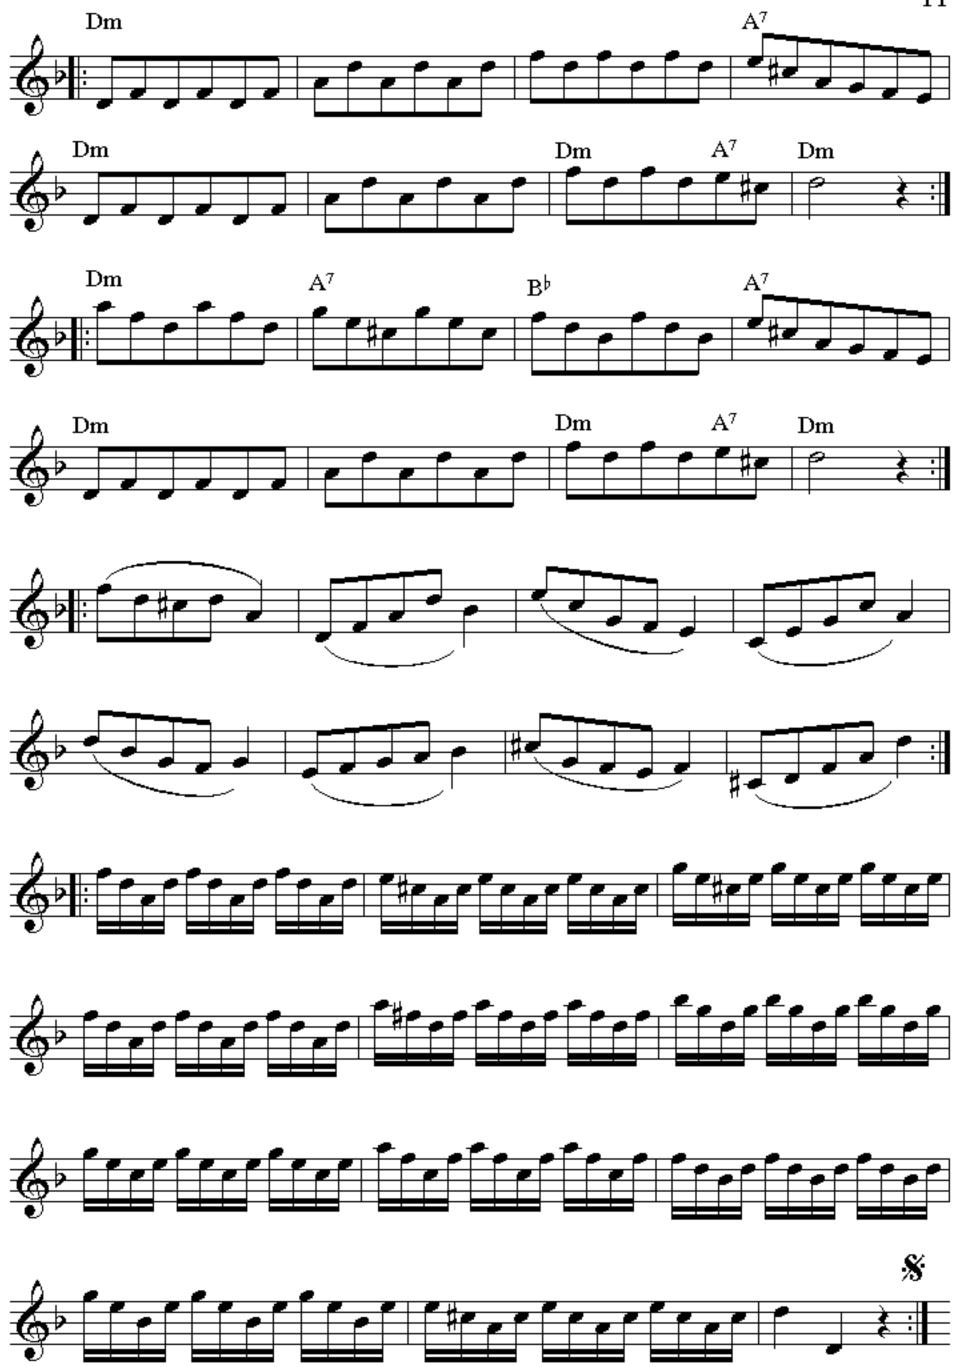

### Тональности Ре-мажор, Ре-минор.

Основная работа должна вестись над красивым, наполненным звуком. Не спешите, играйте упражнения в умеренном темпе. Пьесы специально вставлены между упражнениями, чтобы вы отдыхали от технической работы и время от времени окунались в художественный материал. Главная задача-играть красивым звуком!

### Тональность Ре-минор